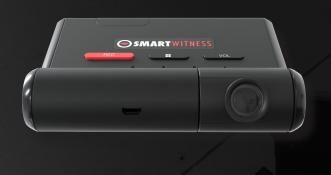

#### **KEY FEATURES AND BENEFITS**

**ROAD-FACING** 

**1080P CAMERA** 

- "Critical few" feature set for safety improvement at an affordable price
- Plug-and-play design for lightning-fast, cost-effective installation
- Failsafe functionality to ensure video is uploaded to the cloud during a catastrophic event
- Assisted-GPS technology automatically uses cellular towers to triangulate location in the absence of lineof-sight with a satellite

128° WIDE

ANGLE VIEW

**BUILT-IN MIC** 

(OPTIONAL)